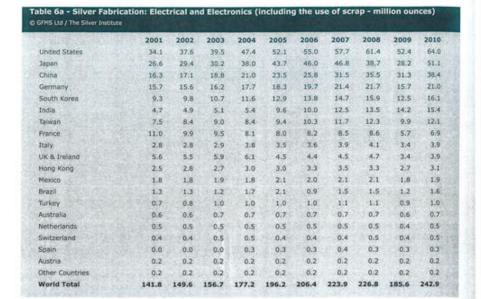

"HNH's products are marketed and sold through its Lucas-Milhaupt business unit, which HNH believes is the North American market leader in the markets it serves" - Page 4. According to the World Silver Survey 2011 produced for the Silver Institute by GFMS Limited, a total of 7.6 million ounces of silver were used in the fabrication of silver brazing and soldering materials in the United States and Canada in 2010. Lucas-Milhaupt estimates that is sold approximately 32% of this amount in 2010. See Annex A.